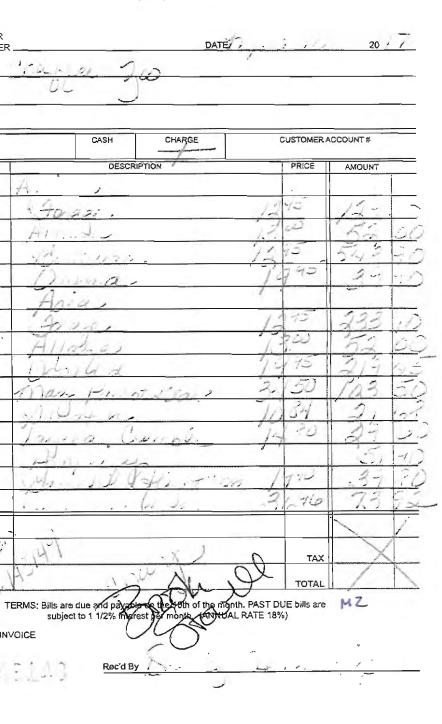

|          |          |        |         |           |         | İ   | 2        |
|        |          | h.       |        |         |           | Ante    |     | 2        |
|        | <u>,</u> | Niki     | Nard - | _       |           | -106-   |     | 7        |
| 10'    | 1        |          | . 0    | 0       | 1         |         |     |          |
| 5      | 40       | 3        | N/     | .0      | L         | 129     | 22  |          |
|        | 1        | (A)      |        | +- +    | TAX       | ani     |     |          |
|        |          | No the 2 | - / `  | · · · / |           |         |     |          |

#### THE HAY COMPANY 10470 E. McKINLEY 505: SANGER, CA 93657 (559) 251-2981

17221- 21

10

dere

1.1

 $\mathcal{D}_{\mathcal{A}}$ 

, bi

14

31.43

1-1-1

221



<u>،</u>



~

6

INVOICE

4303 Huasna Rd. Arroyo Graude, CA 93420

......

f------

363-0'm

ž......ž.

DATE 3/13/2017 INVOICE 102802

| CUSTOMER<br>Chaffee Zoo                 | PHONE     |                 |
|-----------------------------------------|-----------|-----------------|
| 894 W. Belmont Ave.<br>Fresno, CA 93728 | TRACKING  | 380172415632435 |
|                                         | ORDER REF |                 |
|                                         | TERMS     | Net 030         |

| ORDERED                       | SKU                                                           | DESCRIPTION