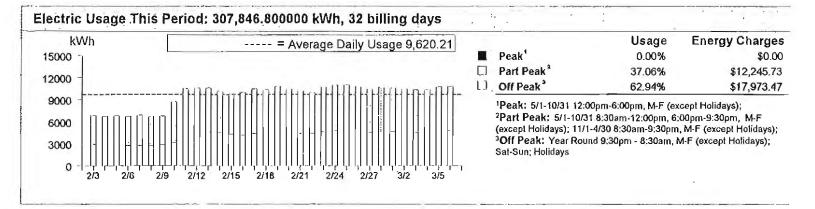

### **Request Details**

| Invoice Date or<br>Date Range (if<br>multiple<br>invoices) | Approved<br>Monthly<br>Budget<br>Covering<br>Invoiced<br>Month(s) | Variance<br>Explanation | Description                        | Amount<br>Requested       |
|------------------------------------------------------------|-------------------------------------------------------------------|-------------------------|------------------------------------|---------------------------|
| 3/1/17-3/31/17                                             | \$ 358,671.82                                                     |                         | Animal Dept. Salary & Benefits 12/ | \$ 355,157.58             |
| 3/1/17-3/31/17                                             | \$ 42,781.67                                                      |                         | Veterinary Dept. Salary & Benefit  | \$ 43,913.27              |
| 3/1/17-3/31/17                                             | \$ 33,333.33                                                      | Timing of<br>invoices   | Animal Feed 15/                    | \$ 48,267.99              |
| 3/1/17-3/31/17                                             | \$ 52,083.33                                                      | Timing of<br>invoices   | Utilities (Gas & Electric) 37/     | \$ 64,187.54              |
|                                                            | \$ 10.00                                                          |                         | Wire Fee                           | \$ 10.00<br>\$ 511,536.38 |
|                                                            |                                                                   |                         |                                    | \$ (10.00)                |
|                                                            | \$ 486,880.15                                                     |                         | TOTAL AMOUNT REQUESTED             | \$ 511,526.38             |