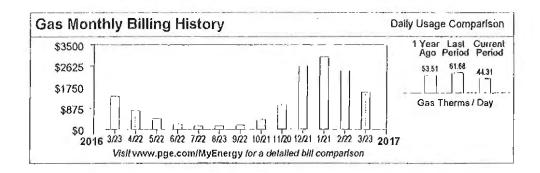

,520.35 6,105.64 486.61

96.78

\$13,130.25

Customer Charge To help deliver safe, reliable and affordable gas service to your business, PG&E charges a customer fee which is based on your highest average daily gas usage within the past 12 months. For the billing period ending on 01/05/2017, your highest average daily gas usage was 536.4 therms.





#### Service For:

FRESNO'S CHAFFEE ZOO CORPORATION 390 W BELMONT AVE FRESNO, CA 93728

#### Questions about your bill?

24 hours, 7 days/wk 1-800-468-4743 3usiness Specialist available: Mon-Sat: 7am to 9pm www.pge.com/MyEnergy

#### .ocal Office Address

'05 P ST 'RESNO, CA 93721

## Your Account Summary

| \$5,419.83 |
|------------|
| -5,419.83  |
| \$0.00     |
| \$1,544.54 |
|            |

#### Total Amount Due by 04/10/2017

\$1,544.54



68

· .' ;



#### **Details of Gas Charges**

#### 02/22/2017 - 03/22/2017 (29 billing days)

Service For: 890 W BELMONT AVE Service Agreement ID: 2664600103 ZOO RAIN FOREST WATER HEATER Rate Schedule: GNR1 Gas Service to Small Commercial Customers

#### 02/22/2017 - 02/28/2017

| Customer Charge              | 7 days @\$1.66489          |
|------------------------------|----------------------------|
| Gas Charges                  |                            |
| First 4,000 Therms/month     | 310.172414Therms@\$1.13678 |
| Gas PPP Surcharge (\$0.04672 | /Therm)                    |
| Fresno Recovery Fee          |                            |
|                              |                            |

#### 03/01/2017 - 03/22/2017

| Fresno Recovery Fee         |