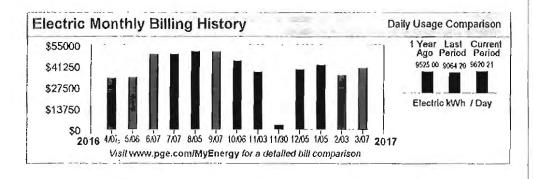

### **Request Details**

| Invoice Date or<br>Date Range (if<br>multiple<br>invoices) | Approved<br>Monthly<br>Budget<br>Covering<br>Invoiced<br>Month(s) | Variance<br>Explanation | Description                        | Amount<br>Requested       |
|------------------------------------------------------------|-------------------------------------------------------------------|-------------------------|------------------------------------|---------------------------|
| 3/1/17-3/31/17                                             | \$ 358,671.82                                                     |                         | Animal Dept. Salary & Benefits 12/ | \$ 355,157.58             |
| 3/1/17-3/31/17                                             | \$ 42,781.67                                                      |                         | Veterinary Dept. Salary & Benefit  | \$ 43,913.27              |
| 3/1/17-3/31/17                                             | \$ 33,333.33                                                      | Timing of<br>invoices   | Animal Feed 15/                    | \$ 48,267.99              |
| 3/1/17-3/31/17                                             | \$ 52,083.33                                                      | Timing of<br>invoices   | Utilities (Gas & Electric) 37/     | \$ 64,187.54              |
|                                                            | \$ 10.00                                                          |                         | Wire Fee                           | \$ 10.00<br>\$ 511,536.38 |
|                                                            |                                                                   |                         |                                    | \$ (10.00)                |
|                                                            | \$ 486,880.15                                                     |                         | TOTAL AMOUNT REQUESTED             | \$ 511,526.38             |