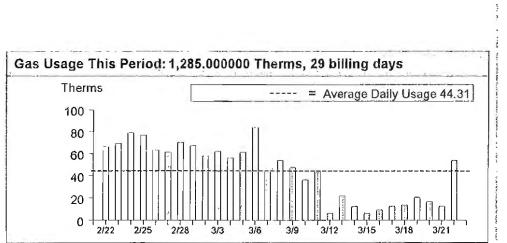

|
| Fresno Recovery Fee          |                            |
|                              |                            |

#### 03/01/2017 - 03/22/2017

| Fresno Recovery Fee         |                               |          |
|-----------------------------|-------------------------------|----------|
| -                           |                               | 11.06    |
| Gas PPP Surcharge (\$0.0467 | 2/Therm)                      | 45.54    |
| First 4,000 Therms/month    | 974.827586 Therms @ \$1.09653 | 1,068.93 |
| Gas Charges                 |                               |          |
| Customer Charge             | 22 days @\$1.66489            | \$36.63  |
|                             |                               |          |

#### **Total Gas Charges**



| Account No:     | 2664600004- |
|-----------------|-------------|
| Statement Date: | 03/23/2017  |
| Due Date:       | 04/10/2017  |

## Due Date: 04/10/201

| Service Information   |                     |
|-----------------------|---------------------|
| Meter #               | 44771232            |
| Current Meter Reading | 27,107              |
| Prior Meter Reading   | 25,867              |
| Difference            | 1,240               |
| Multiplier            | 1.036053            |
| Total Usage           | 1,285.000000 Therms |
| Serial                | Y                   |
| Can Branuramont Cant  | (¢/Thoma)           |

| Odo Floculemento Osis (Will | ienn)     |
|-----------------------------|-----------|
| 02/22/2017 - 02/28/2017     | \$0.42592 |
| 03/01/2017 - 03/22/201