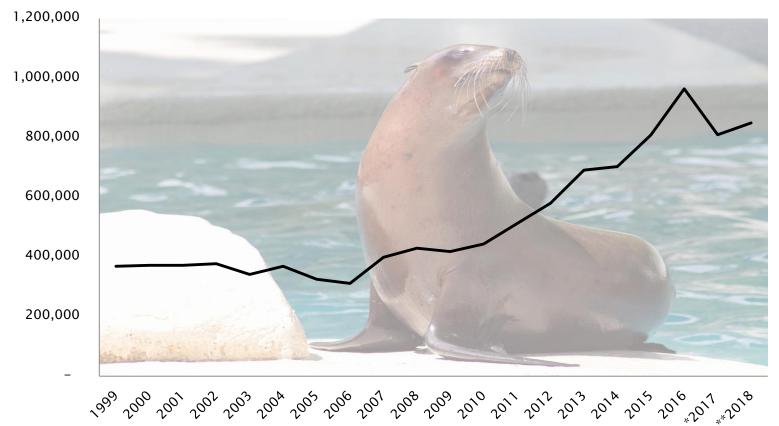

# Attendance

- 2018 budgeted attendance of 850,000
- ▶ 2017 budgeted attendance of 950,000
- 2017 yearend projection of 816,000

Historical attendance figures: 2016 - 964,091 + 19%

2015 - 808,914 + 15%

2014 - 703,325 + 2%

\* 2017 Projected \*\* 2018 Budget