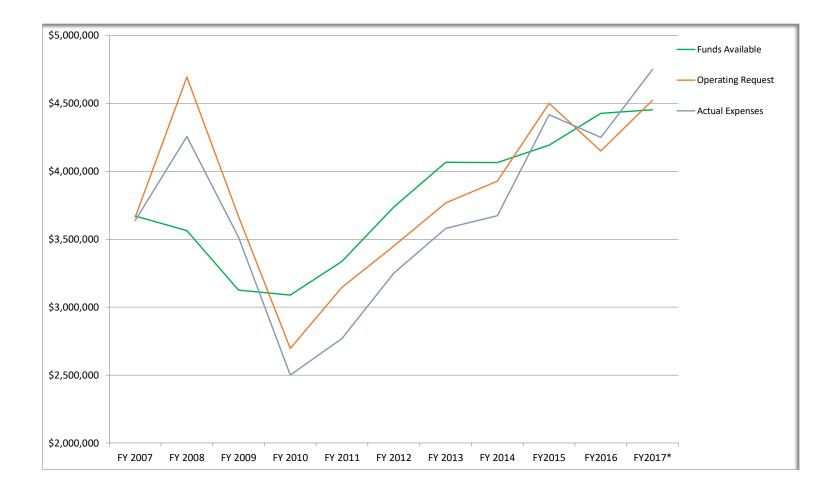

#### **Measure Z Operating Funds**

\* 2017 projected expenses

\*\* 2018 budgeted expenses